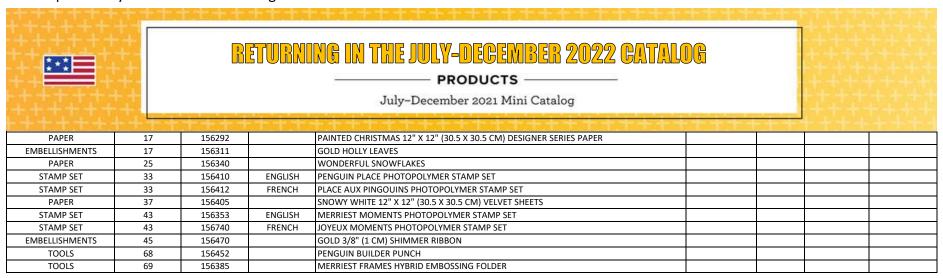

<sup>\*</sup>Amount in Stampin' Rewards; host sets can only be purchased using Stampin' Rewards from a qualifying party.

The items below will retire temporarily on January 3, 2022. They will return in the July to December 2022 mini catalog later in the year. Stock up now so you can use them during this brief retirement.